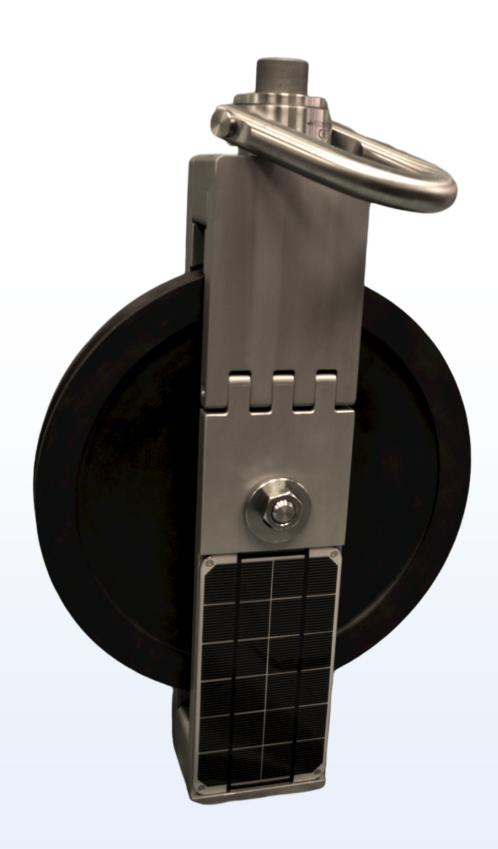

## Smart-Count Cable Counter 14" & 20" Data Sheet

A new cable counter designed to accurately record and measure paid out cable lengths; designed to neatly fit on the side of a large winch and precisely measure the cable length with dependable results. The data is transmitted over USB to a windows PC running the user-friendly software and displayed in real time. This software is also transferable from the PC to multiple formats, ensuring system compatibility and applications. Powered entirely by solar energy the system is sustainable with prolonged lifespan, eliminating the unreliability associated with battery discharge; reducing downtime. Accommodates 14" and 20" cable bend radius and the manufacturer is able to custom wheel diameters and groove widths upon request to integrate cables with varying diameters.

Tel: 01525 383438

Tel: 01525 383438

Fig. 1. Image of the Smart-Count 14" & 20" cable counter with the fitted side solar panel, (Image courteously provided by Beyond Survey Services)